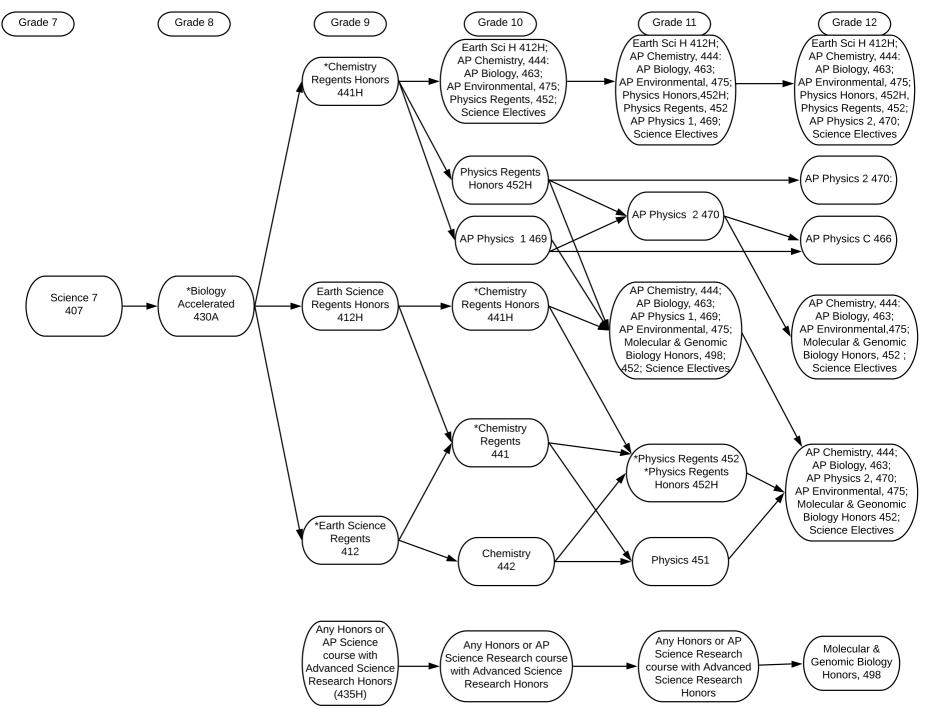

he following classes are the only music classes that fulfill New York State's graduation requirement in the Arts: 1) 1st Year Senior High Core Performance Ensemble, 2) AP Music Theory, 3) Theater Workshop or, 4) Music Studio

## **Physical Education**



If a High School student takes Physical Education 9-10 or Physical Education 11-12 along with a Physical Education elective in the same school year, the elective will be included in their GPA calculations. If a High School student takes two Physical Education elective courses in the same school year, one of the course must be selected to count in their GPA calculation This selection will take place by the end of the fourth week of school. Physical Education 9-10 and 11-12 are not counted in a student GPA or WGPA.

#### Science Curriculum





# **Spanish Curriculum**



## **French Curriculum**