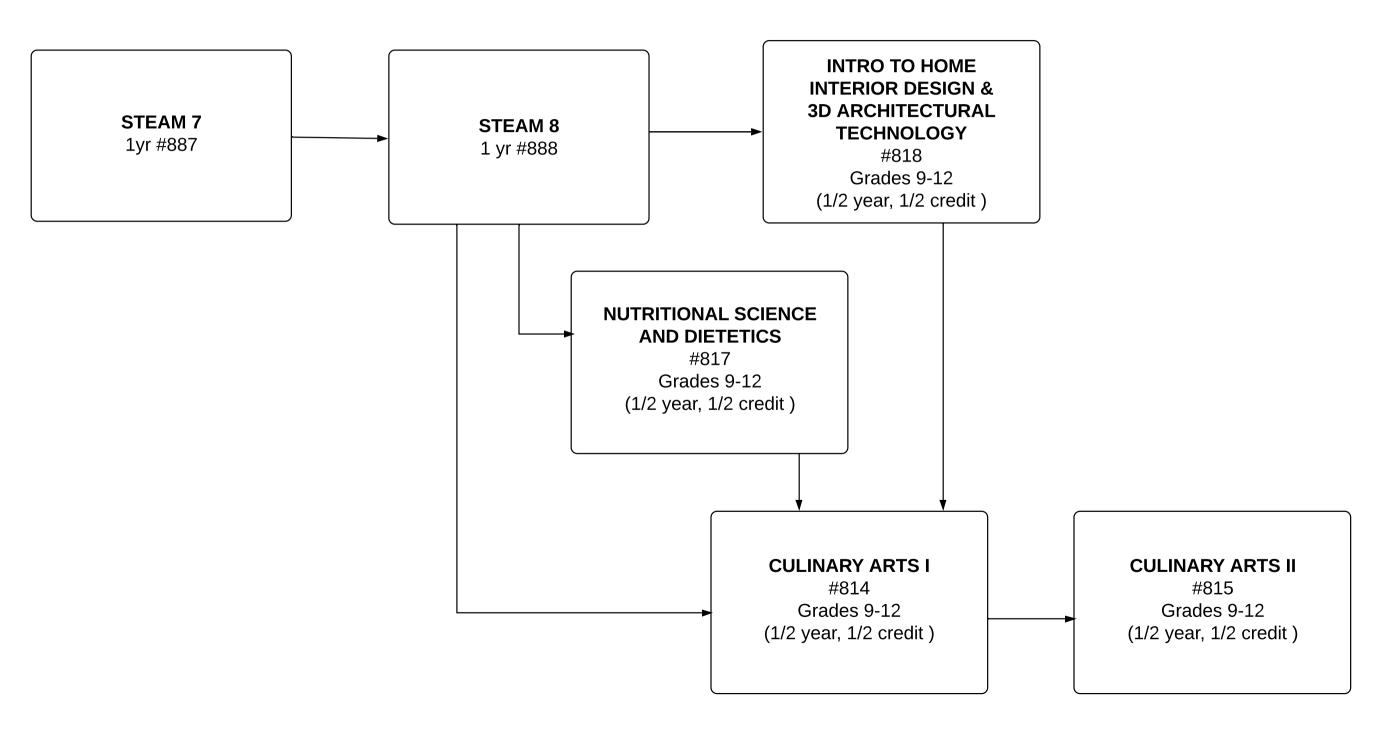

## ART DEPARTMENT CURRICULUM



### **English Curriculum**



## FAMILY AND CONSUMER SCIENCE



#### Math Curriculum



Principles (336);Advanced Computer Programming Honors (332)

The following electives are offered for grades 11-12: AP Statistics (359)

#### **Computer Science Curriculum**



## **Music Curriculum**



\* Enrollment in a core performance ensemble is required for selection to the following honors performing organizations and is also a prerequeisite for All-State Auditions: NAfME All-National and All-Eastern; NYSSMA All-State; NMEA All-County, Long Island String Festival Association (LISFA) and American Choral Directors Association (ACDA).

In order to be eligible for the prestigious Tri-M Music Honor Society, students must enroll for a full credit in a core performing ensemble for four complete years

Enrollment in a core performance ensemble is required to auditi