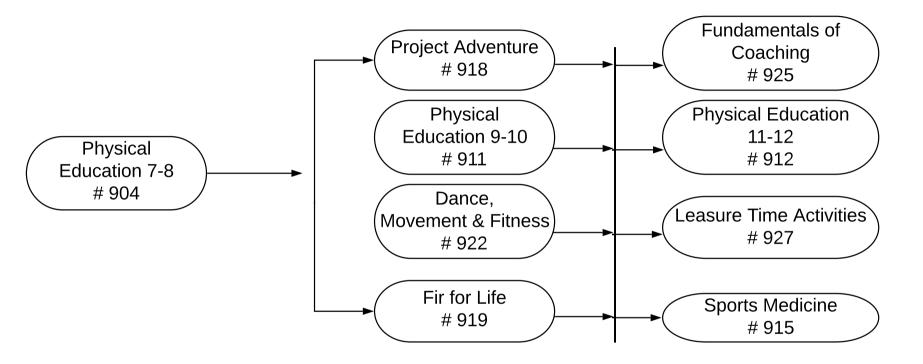

## **Physical Education**

If a High School student takes Physical Education 9-10 or Physical Education 11-12 along with a Physical Education elective in the same school year, the elective will be included in their GPA calculations. If a High School student takes two Physical Education elective courses in the same school year, one of the course must be selected to count in their GPA calculation This selection will take place by the end of the fourth week of school. Physical Education 9-10 and 11-12 are not counted in a student GPA or WGPA.