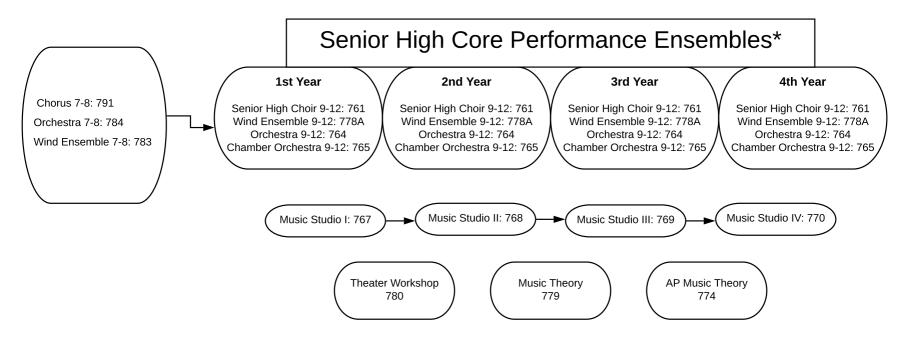

## **Music Curriculum**

\* Enrollment in a core performance ensemble is required for selection to the following honors performing organizations and is also a prerequeisite for All-State Auditions: NAfME All-National and All-Eastern; NYSSMA All-State; NMEA All-County, Long Island String Festival Association (LISFA) and American Choral Directors Association (ACDA).

In order to be eligible for the prestigious Tri-M Music Honor Society, students must enroll for a full credit in a core performing ensemble for four complete years

Enrollment in a core performance ensemble is required to audition and participate in extra-curricular music groups such as Chamber Singers, Junior/Senior High Jazz band and the Junior/Senior High Pit Orchestra

NOTE: The following classes are the only music classes that fulfill New York State's graduation requirement in the Arts: 1) 1st Year Senior High Core Performance Ensemble, 2) AP Music Theory, 3) Theater Workshop or, 4) Music Studio