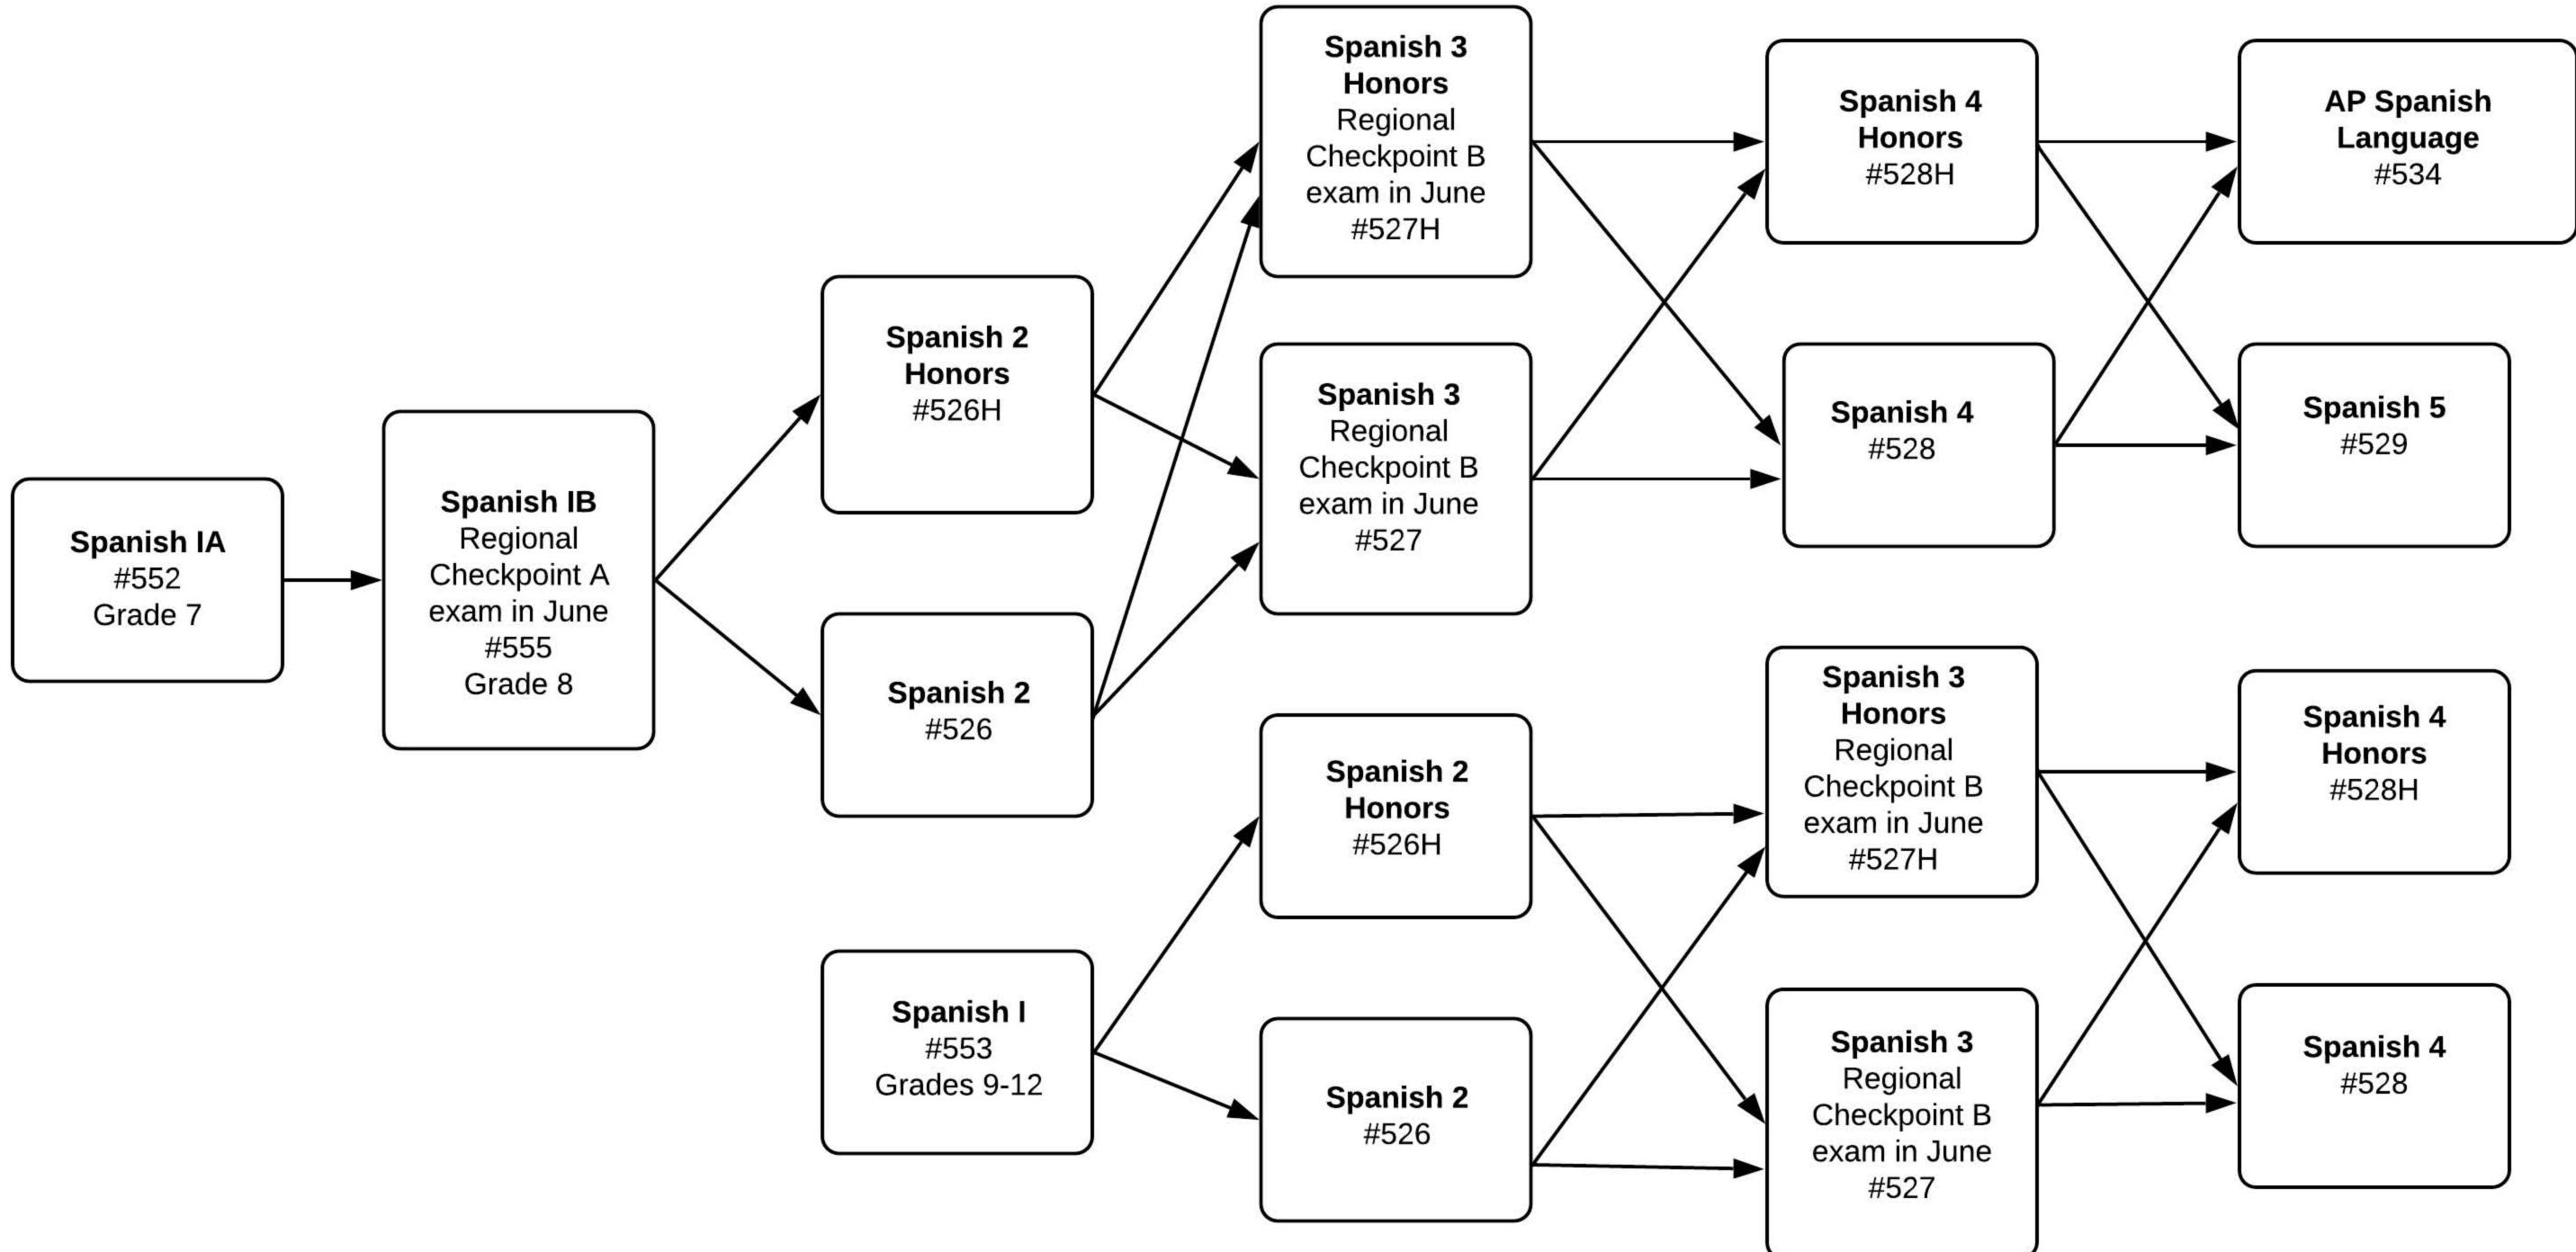

following classes are the only music classes that fulfill New York State's graduation requirement in the Arts: 1) 1st Year Senior High Core Performance Ensemble, 2) AP Music Theory, 3) Theater Workshop or, 4) Music Studio

## **Physical Education**



If a High School student takes Physical Education 9-10 or Physical Education 11-12 along with a Physical Education elective in the same school year, the elective will be included in their GPA calculations. If a High School student takes two Physical Education elective courses in the same school year, one of the course must be selected to count in their GPA calculation This selection will take place by the end of the fourth week of school. Physical Education 9-10 and 11-12 are not counted in a student GPA or WGPA.

#### Science Curriculum





# **Spanish Curriculum**



## **French Curriculum**