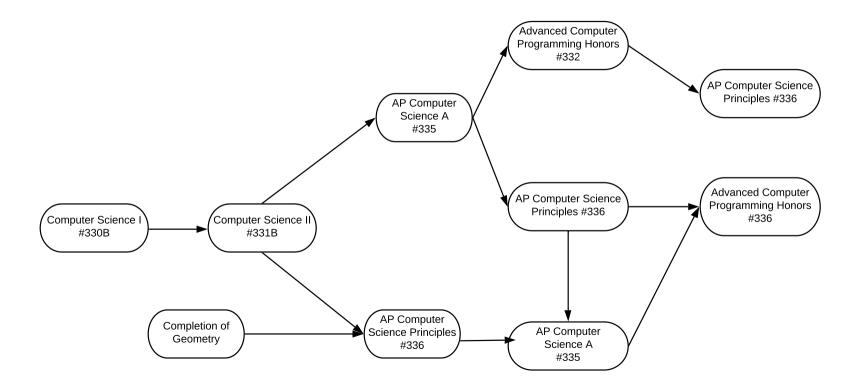

#### **Computer Science Curriculum**

#### Math Curriculum

Principles (336);Advanced Computer Programming Honors (332)

The following electives are offered for grades 11-12: AP Statistics (359)