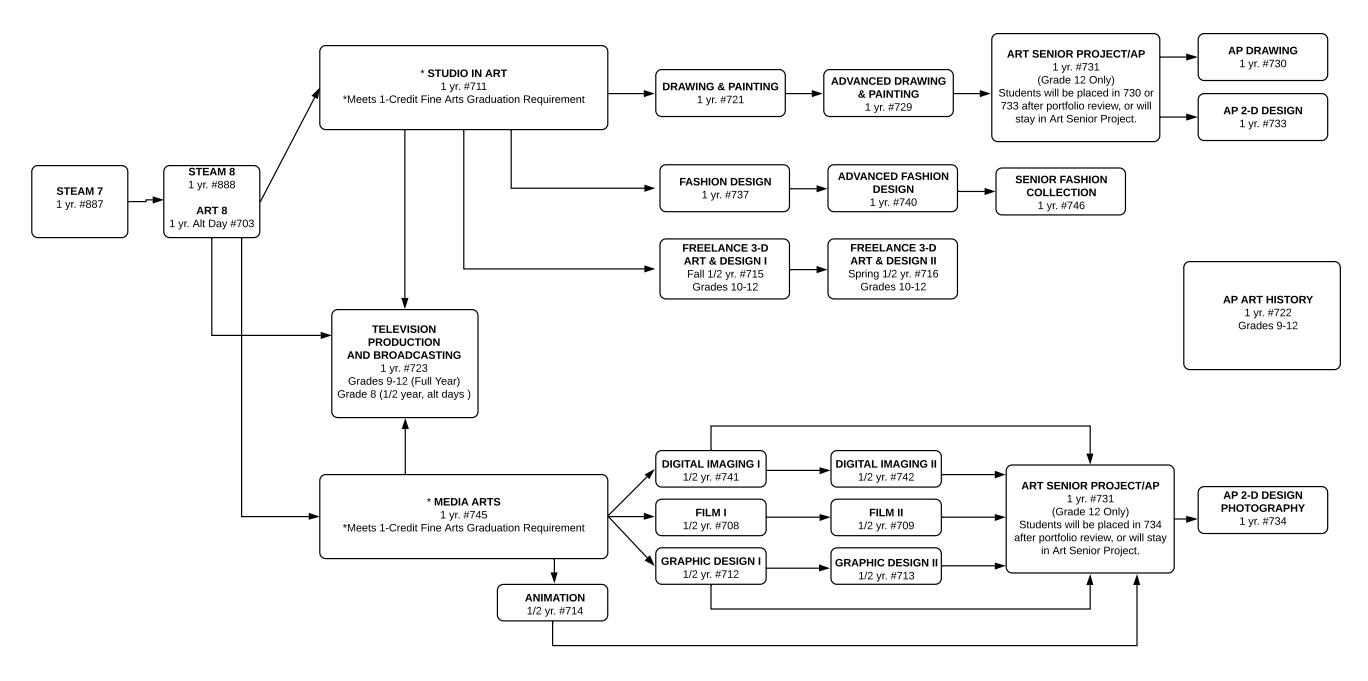

## ART DEPARTMENT CURRICULUM



### **English Curriculum**



## FAMILY AND CONSUMER SCIENCE



#### Math Curriculum



Principles (336);Advanced Computer Programming Honors (332)

The following electives are offered for grades 11-12: AP Statistics (359)

#### **Computer Science Curriculum**



## **Music Curriculum**



\* Enrollment in a core performance ensemble is required for selection to the following honors performing organizations and is also a prerequeisite for All-State Auditions: NAfME All-National and All-Eastern; NYSSMA All-State; NMEA All-County, Long Island String Festival Association (LISFA) and American Choral Directors Association (ACDA).

In order to be eligible for the prestigious Tri-M Music Honor Society, students must enroll for a full credit in a core performing ensemble for four complete years