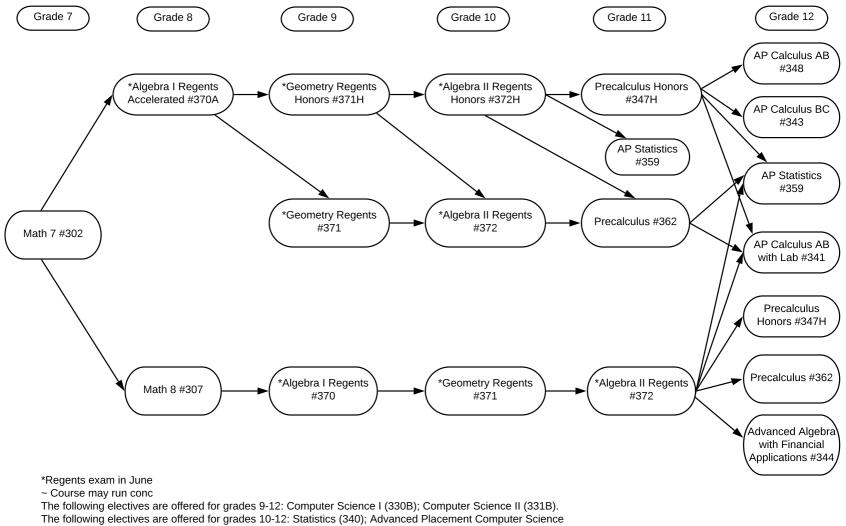

#### Math Curriculum

Principles (336);Advanced Computer Programming Honors (332)

The following electives are offered for grades 11-12: AP Statistics (359)